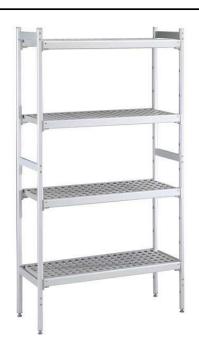

# Stainless Steel Preparation 373x1606 mm Aluminum Linear Units

| ITEM #  |  |
|---------|--|
| MODEL # |  |
| NAME #  |  |
| SIS #   |  |
| AIA #   |  |

137019 (ALS1606)

Linear Shelving Set with aluminium side uprights and 4 polyethylene louvered shelves, 373x1606 mm

#### Construction

- Uprights and shelf frames constructed entirely in anodized aluminium (20 micron).
- Shelves made by section of polyethylene tablets.
- Sectional polyethylene shelves are dishwasher safe.
- 8 tiers.