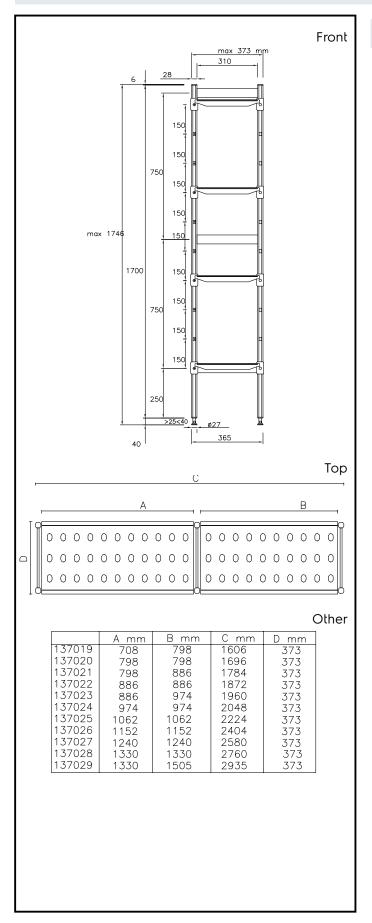

### Item No.

For linear installation. 4-level shelving set with louvered sectional polyethylene shelves (depth=373mm). Aluminium (20 micron) side uprights (height=1700mm). Adjustable feet. For linear installation. 4-level shelving set with louvered sectional polyethylene shelves (depth=373mm). Aluminium (20 micron) side uprights (height=1700mm). Adjustable feet.

#### Construction

- Uprights and shelf frames constructed entirely in anodized aluminium (20 micron).
- Shelves made by section of polyethylene tablets.
- Sectional polyethylene shelves are dishwasher safe.
- 8 tiers.

# **Key Information:**

External dimensions, Width:

137019 (ALS1606) 1606 mm

External dimensions, Depth: 373 mm

External dimensions, Height: 1700 mm

Max loading weight: 1000;1040 kg

Net weight: 29 kg

Stainless Steel Preparation 373x1606 mm Aluminum Linear Units